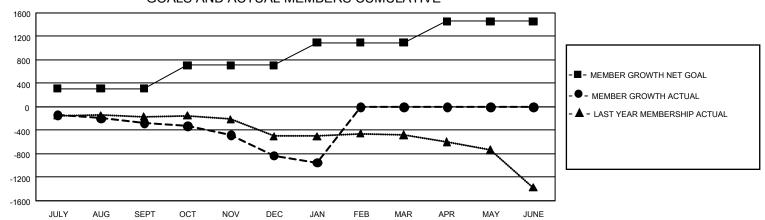

## GMT Constitutional Area 1, Group I

REPORT DOES NOT INCLUDE CLUBS IN UNDISTRICTED AREAS.

| Clubs         |               |             |               | Members               |                       |                         |                                                    |  |
|---------------|---------------|-------------|---------------|-----------------------|-----------------------|-------------------------|----------------------------------------------------|--|
|               | RESULTS FOR   | R 2020-2021 |               | RESULTS FOR 2020-2021 |                       |                         |                                                    |  |
| QUARTER       | NEW CLUB GOAL | NEW CLUBS   | DROPPED CLUBS | QUARTER MEMB          | ER GROWTH NET<br>GOAL | MEMBER GROWTH<br>ACTUAL | DROPPED<br>MEMBERS ACTUAL<br>(including transfers) |  |
| JULY/AUG/SEPT | 9             | 1           | 7             | JULY/AUG/SEPT         | 311                   | 420                     | 637                                                |  |
| OCT/NOV/DEC   | 24            | 4           | 8             | OCT/NOV/DEC           | 398                   | 602                     | 1,076                                              |  |
| JAN/FEB/MAR   | 24            | 0           | 7             | JAN/FEB/MAR           | 388                   | 141                     | 230                                                |  |
| APR/MAY/JUNE  | 42            | 0           | 0             | APR/MAY/JUNE          | 362                   | 0                       | 0                                                  |  |

## GOALS AND ACTUAL MEMBERS CUMULATIVE

| DROPPED CLUBS: 22             |       | 360 CLUBS OF 1,127 ADDED 1 OR<br>MORE NEW MEMBERS | GENDER DISTRIBUTION  MALE 20,094 (69.57%) |                |       |
|-------------------------------|-------|---------------------------------------------------|-------------------------------------------|----------------|-------|
| DROPPED MEMBERS               |       |                                                   | FEMALE                                    | 8,789 (30.43%) |       |
| DECEASED                      | 370   | CLICK HERE FOR CUMULATIVE                         | TOTAL FAMILY UNIT MEMBERS                 |                | 6,112 |
| CLUB CANCELLED 65 OTHER 1,508 |       | MEMBERSHIP DATA                                   | FAMILY MEMBERS PAYING HALF DUES           |                | 3,125 |
|                               |       |                                                   |                                           |                |       |
| TOTAL                         | 1,943 |                                                   |                                           |                |       |