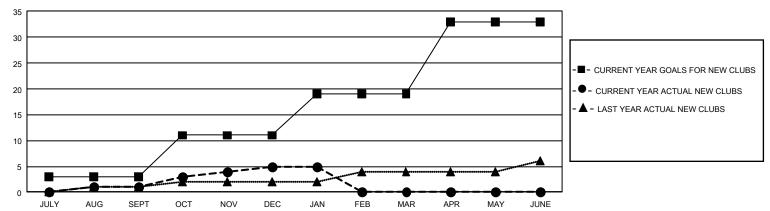

## GMT Constitutional Area 1, Group I

REPORT DOES NOT INCLUDE CLUBS IN UNDISTRICTED AREAS.

| Clubs         |               |             |               | Members               |                       |                         |                                                    |  |
|---------------|---------------|-------------|---------------|-----------------------|-----------------------|-------------------------|----------------------------------------------------|--|
|               | RESULTS FOR   | R 2020-2021 |               | RESULTS FOR 2020-2021 |                       |                         |                                                    |  |
| QUARTER       | NEW CLUB GOAL | NEW CLUBS   | DROPPED CLUBS | QUARTER MEMB          | ER GROWTH NET<br>GOAL | MEMBER GROWTH<br>ACTUAL | DROPPED<br>MEMBERS ACTUAL<br>(including transfers) |  |
| JULY/AUG/SEPT | 9             | 1           | 7             | JULY/AUG/SEPT         | 311                   | 420                     | 637                                                |  |
| OCT/NOV/DEC   | 24            | 4           | 8             | OCT/NOV/DEC           | 398                   | 602                     | 1,076                                              |  |
| JAN/FEB/MAR   | 24            | 0           | 7             | JAN/FEB/MAR           | 388                   | 141                     | 230                                                |  |
| APR/MAY/JUNE  | 42            | 0           | 0             | APR/MAY/JUNE          | 362                   | 0                       | 0                                                  |  |

## GOALS AND ACTUAL NEW CLUBS CUMULATIVE